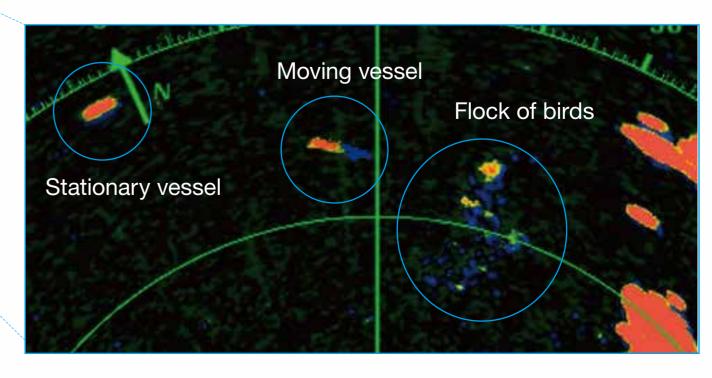

## Spot flocks of birds far away, incredible performance without compromise

DRS6A X-CLASS

Compatible with NavNet TZtouch/TZtouch2

Bird echoes at 5 NM, the echoes can be distinctly separated from the nearby vessel in motion. The vessel shows a straight and clear echo trail, unlike the bird echoes that are identifiable by their random motion.