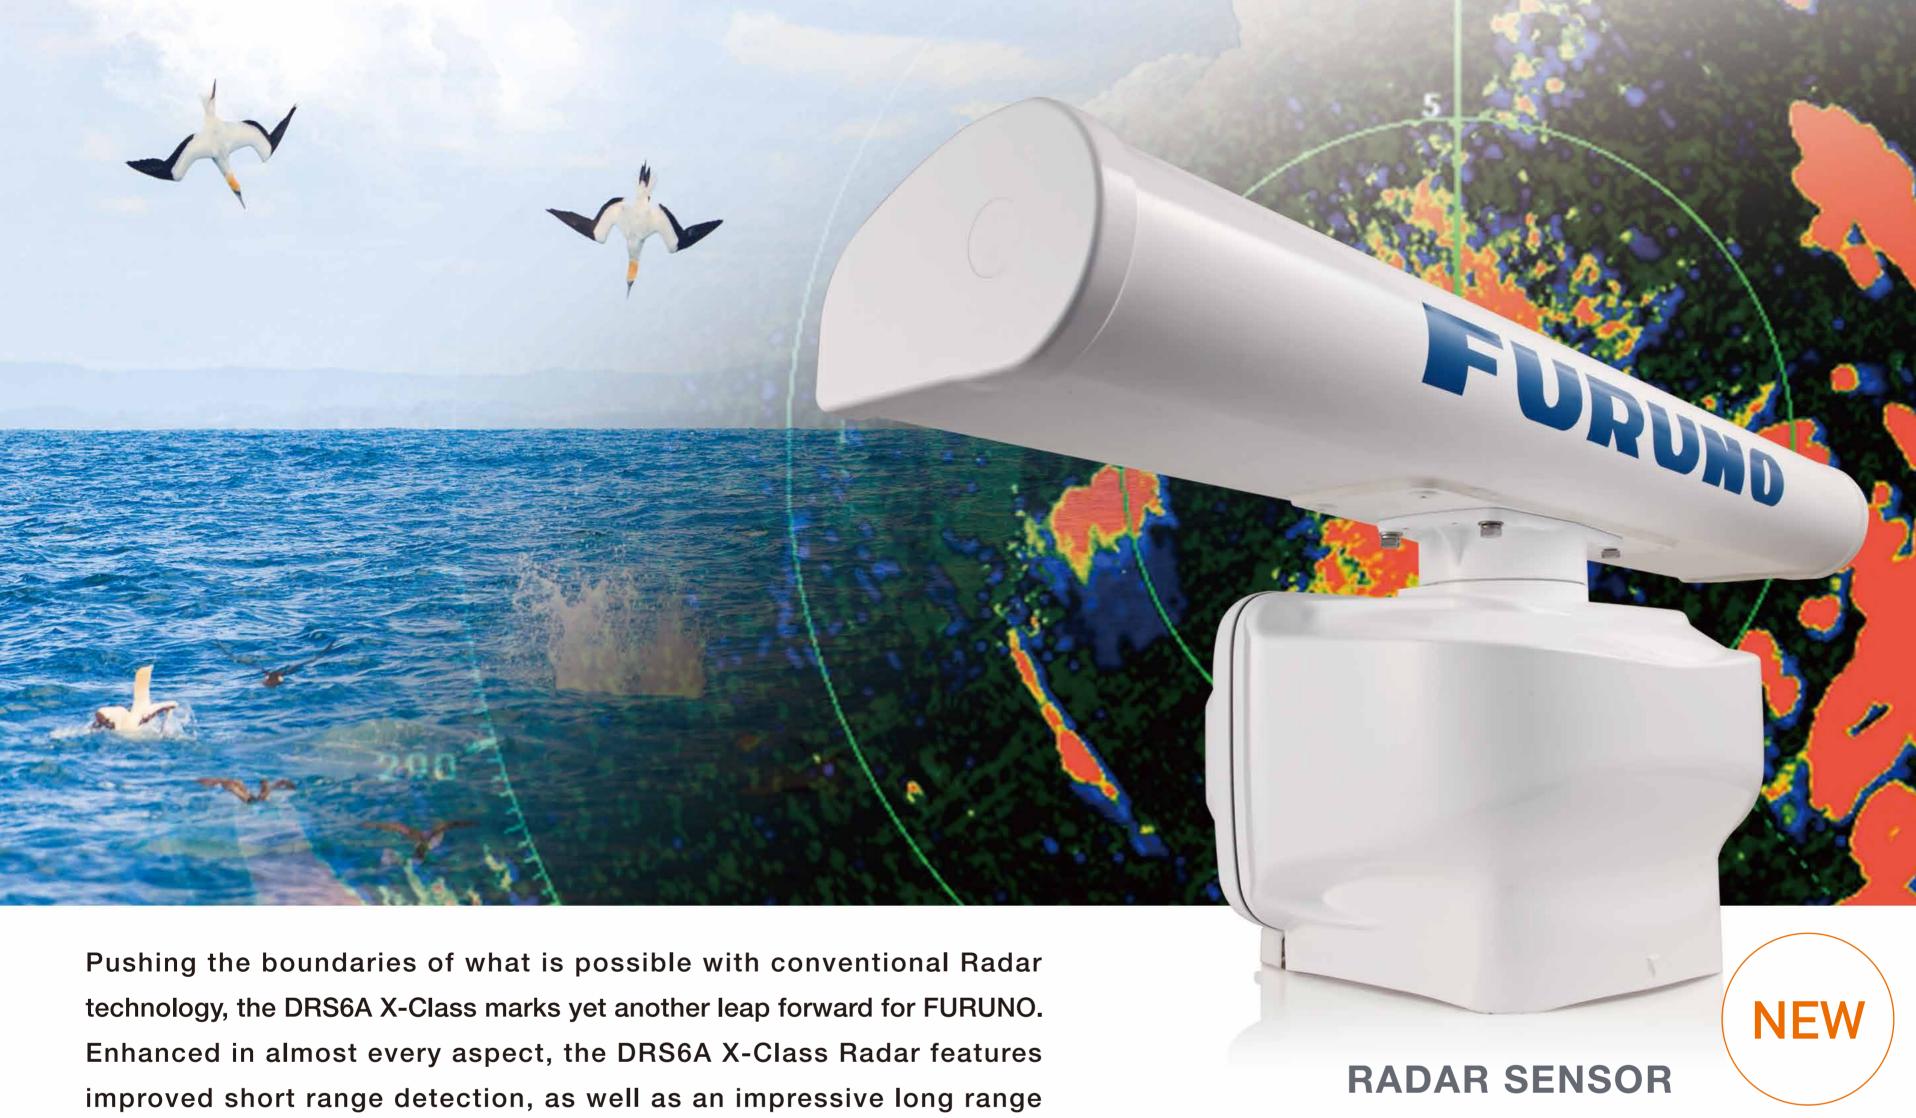

## Refined, Renewed...

## A whole new class of Radar!

commercial-grade radars, the DRS6A X-Class offers stunning performance and reliability. For the fisherman, the new "Bird Mode" on NavNet TZtouch/TZtouch2 gives you incredible bird detection performance.

Spot flocks of birds far away.

detection. Utilizing technology previously only available on rugged