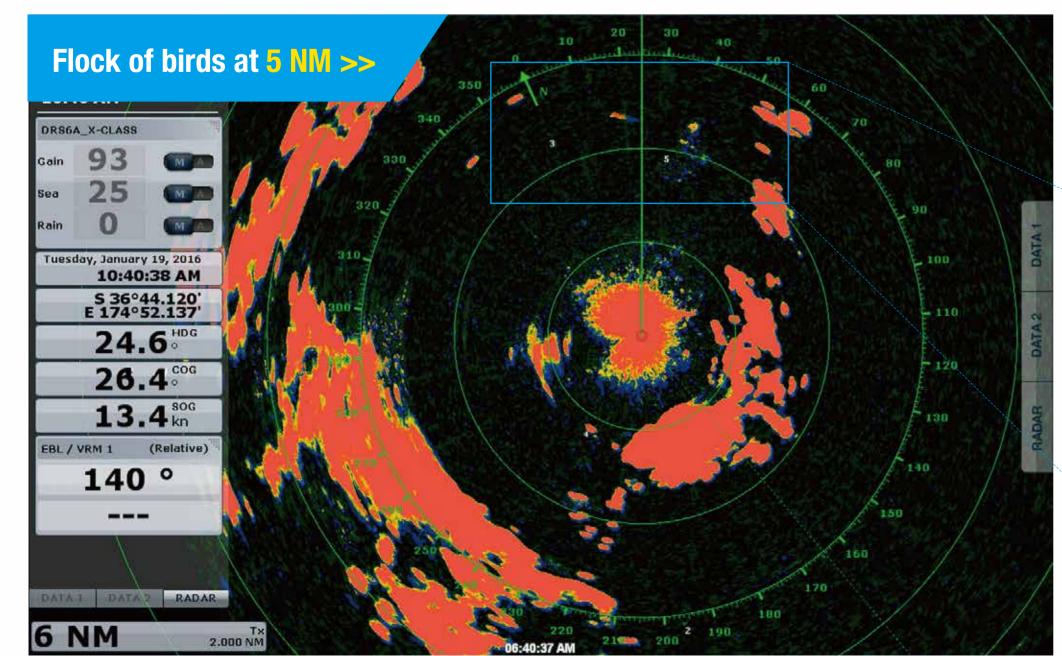

Spot flocks of birds far away.

detection. Utilizing technology previously only available on rugged

## Spot flocks of birds far away, incredible performance without compromise

DRS6A X-CLASS

Compatible with NavNet TZtouch/TZtouch2

Bird echoes at 5 NM, the echoes can be distinctly separated from the nearby vessel in motion. The vessel shows a straight and clear echo trail, unlike the bird echoes that are identifiable by their random motion.