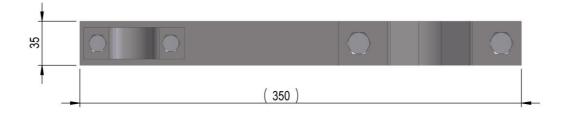

Each antenna requires two N095F kits for secure installation. The mounting is quick and simple by means of the brackets and bolt sets.

Stainless steel (SS316)

Ø21 radomes with sleeve

30 to 100 / 1.2 to 3.9

Steel grey

Clamp mount

1.2 / 2.7

|    | 0 | 0 |
|----|---|---|
|    | 0 | 0 |
| ĨĨ | 0 | 0 |
|    | 0 | 0 |