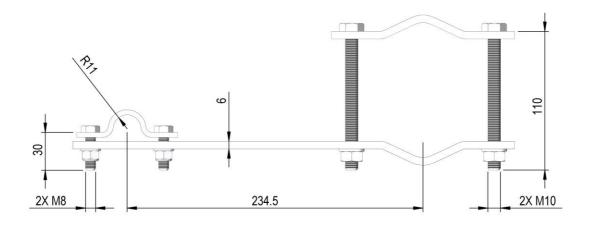

This mount is made for side mast or vertical rail mounting of the KUM4XX, KUM6XX and KUM7XX antenna families.

N095F is a heavy duty stainless steel mount withstanding long term rough weather conditions at sea. The Stainless steel is grade SS316 and electropolished for a better finish.

Each antenna requires two N095F kits for secure installation. The mounting is quick and simple by means of the brackets and bolt sets.

Stainless steel (SS316)

Ø21 radomes with sleeve

30 to 100 / 1.2 to 3.9

Steel grey

Clamp mount

1.2 / 2.7

|    | 0 | 0 |
|----|---|---|
|    | 0 | 0 |
| ĨĨ | 0 | 0 |
|    | 0 | 0 |