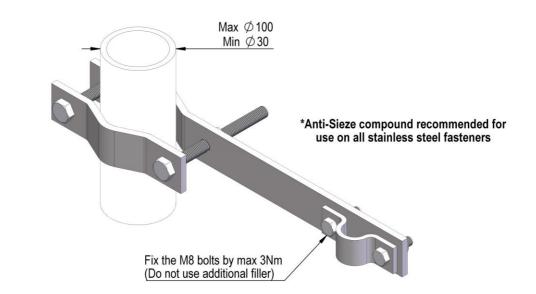

This mount is made for side mast or vertical rail mounting of the KUM4XX, KUM6XX and KUM7XX antenna families.

N095F is a heavy duty stainless steel mount withstanding long term rough weather conditions at sea. The Stainless steel is grade SS316 and electropolished for a better finish.

Each antenna requires two N095F kits for secure installation. The mounting is quick and simple by means of the brackets and bolt sets.

Stainless steel (SS316)

Ø21 radomes with sleeve

30 to 100 / 1.2 to 3.9

#### This part fits

This product is specifically designed for mounting of the following HF/SSB antenna families: KUM4XX, KUM6XX and KUM7XX. Two N095F kits are needed per antenna. Please see Installation Guide regarding installation.